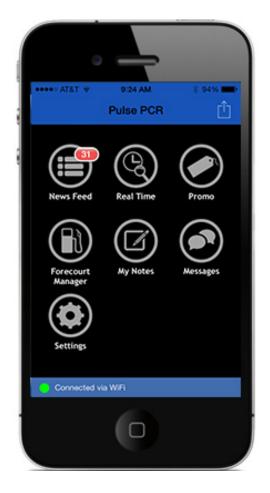

# Want access to actionable information anytime, anywhere?

Pulse is a versatile mobile application that leverages POS data to provide actionable, real-time information to a user's smartphone. Operators experience the nirvana of knowing exactly what is going on in their business regardless of where or when.

#### **Pulse Real-Time**

Real-Time gives you instant access to your latest sales numbers and highlights interesting and unusual behavior so you can take immediate action. The following information is now at your fingertips:

#### **Pulse Forecourt Manager**

Forecourt Manager allows operators to have full visibility of their fuel business. It helps ensure maximum uptime, throughput and efficiency with real-time information, including:

#### **Pulse Retail Guard**

Retail Guard is viewed as the eyes and ears for the operations team. Detect suspicious behavior and take immediate action, not at the end of the day. Keep track of employee behavior, including: