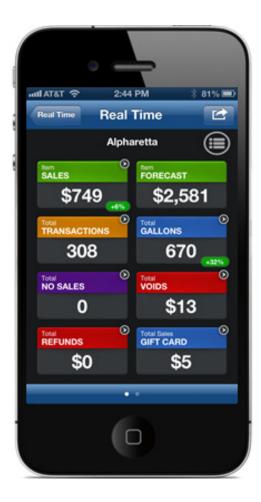

#### **Pulse Real-Time**

Real-Time gives you instant access to your latest sales numbers and highlights interesting and unusual behavior so you can take immediate action. The following information is now at your fingertips:

- Sales comparisons and forecasting
- High-volume sales data
- Sales categorized by type, hour and register
- Video monitoring
- Transaction-level detail