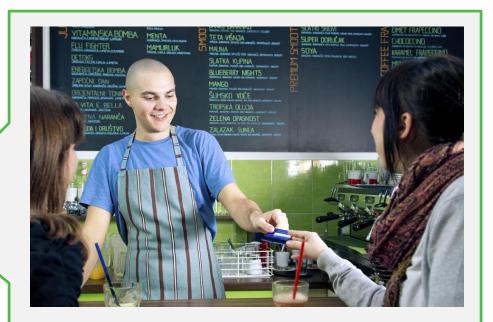

## ADDRESSING THE CHALLENCES

HOW CAN NCR SOLVE THESE PROBLEMS TO MAKE EVERYDAY **EASIER IN YOUR RESTAURANT?** 

- Ineffective customer interaction
  - Deepens relationships with customers
- Inconvenient and unsecure payment options
  - Transfer, reconcile and verify gift card funds automatically
- A subpar guest experience
  Make it easier for customers to give gifts, pay for their checks, and add value to their cards
- Average ticket plateau
  - Customers on average spend 65% more than the stored value card amount
- Ineffective marketing/promotion
  - Gift cards provide a branded marketing tool that loyal customers will share